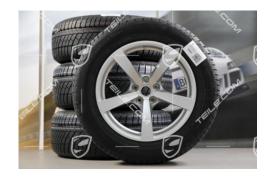

18-inch "Macan" Winter wheel set, rims 8J x 18 ET21 + 9J x 18 ET21 + NEW Continental winter tyres 235/60 ZR 18 + 255/55 ZR 18, with TPMS

**■ TEILE.COM** > Porsche Macan > 95B > Wheels > 601-02 Winter wheel sets

## **Product description**

Porsche Macan 95B.2 18-inch "Macan" Winter wheel set, rims 8J x 18 ET21 + 9J x 18 ET21 + NEW Continental winter tyres 235/60 ZR 18 + 255/55 ZR 18, with TPMS.