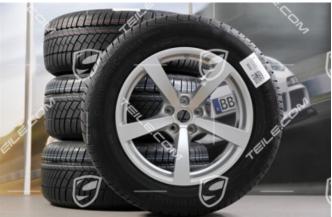

18-inch "Macan" Winter wheel set, rims 8J x 18 ET21 + 9J x 18 ET21 + NEW Continental winter tyres 235/60 ZR 18 + 255/55 ZR 18, with TPMS

**■ TEILE.COM** > Porsche Macan > 95B > Wheels > 601-02 Winter wheel sets

## **Product description**

Porsche Macan 95B.2 18-inch "Macan" Winter wheel set, rims 8J x 18 ET21 + 9J x 18 ET21 + NEW Continental winter tyres 235/60 ZR 18 + 255/55 ZR 18, with TPMS.