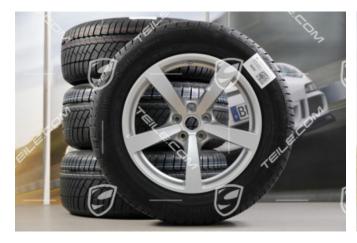

18-inch "Macan" Winter wheel set, rims 8J x 18 ET21 + 9J x 18 ET21 + NEW Continental winter tyres 235/60 ZR 18 + 255/55 ZR 18, with TPMS

**■ TEILE.COM** > Porsche Macan > 95B > Wheels > 601-02 Winter wheel sets

## **Product description**

Porsche Macan 95B.2 18-inch "Macan" Winter wheel set, rims 8J x 18 ET21 + 9J x 18 ET21 + NEW Continental winter tyres 235/60 ZR 18 + 255/55 ZR 18, with TPMS.