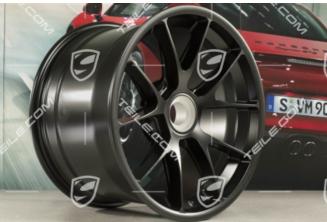

## 18-inch wheel, GT3 CUP, 12J x 18 ET53, black satin mat

TEILE.COM > Porsche 911 > 991 > Wheels > 601-00 Rims - central locking

## **Product description**

This original Porsche 911 991 18" GT3 CUP wheel in size 12J x 18 ET53 impresses with its elegant design in matt black. The wheel has been specially developed for the Porsche 911 model series 991 and fits this vehicle type perfectly. With the OEM number 9913621518AJE1, this rim guarantees the originality and highest quality you would expect from Porsche. The rim is used but in very good condition and undamaged. As an original Porsche part, it not only offers an excellent fit and performance, but also an impressive look that enhances the appearance of your vehicle. The silk matt black finish gives your Porsche a distinguished and dynamic look. The product has a width of 12J and an offset (ET) of 53, which ensures optimum alignment and balance of the wheel. The rim is suitable for both the left and right sides of the vehicle and is designed for mounting on the rear axle.