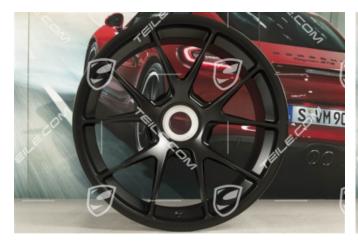

## 18-inch wheel, GT3 CUP, 12J x 18 ET53, black satin mat

TEILE.COM > Porsche 911 > 991 > Wheels > 601-00 Rims - central locking

## **Product description**

This original Porsche 911 991 18" GT3 CUP wheel in size 12J x 18 ET53 impresses with its elegant design in matt black. The wheel has been specially developed for the Porsche 911 model series 991 and fits this vehicle type perfectly. With the OEM number 9913621518AJE1, this rim guarantees the originality and highest quality you would expect from Porsche. The rim is used but in very good condition and undamaged. As an original Porsche part, it not only offers an excellent fit and performance, but also an impressive look that enhances the appearance of your vehicle. The silk matt black finish gives your Porsche a distinguished and dynamic look. The product has a width of 12J and an offset (ET) of 53, which ensures optimum alignment and balance of the wheel. The rim is suitable for both the left and right sides of the vehicle and is designed for mounting on the rear axle.