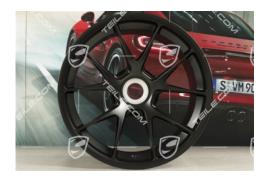

## 18-inch wheel, GT3 CUP, 12J x 18 ET53, black satin mat

TEILE.COM > Porsche 911 > 991 > Wheels > 601-00 Rims - central locking

## **Product description**

This original Porsche 911 991 18" GT3 CUP wheel in size 12J x 18 ET53 impresses with its elegant design in matt black. The wheel has been specially developed for the Porsche 911 model series 991 and fits this vehicle type perfectly. With the OEM number 9913621518AJE1, this rim guarantees the originality and highest quality you would expect from Porsche. The rim is used but in very good condition and undamaged. As an original Porsche part, it not only offers an excellent fit and performance, but also an impressive look that enhances the appearance of your vehicle. The silk matt black finish gives your Porsche a distinguished and dynamic look. The product has a width of 12J and an offset (ET) of 53, which ensures optimum alignment and balance of the wheel. The rim is suitable for both the left and right sides of the vehicle and is designed for mounting on the rear axle.