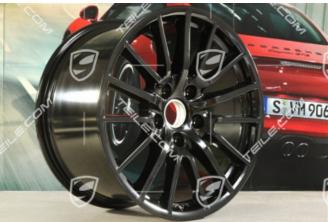

## 19-inch "Sport Design" wheel, 11J x 19 ET51, black high gloss

**☐ TEILE.☐○M** > Porsche 911 > 997 > Wheel, brakes > 601-00 Rims

## **Product description**

This high-quality rim from Porsche is specially designed for the 911 model in the 997 series. It is a 19inch "Sport Design" rim with dimensions of 11J x 19 ET51. The rim stands out thanks to its elegant high-gloss black finish, which enhances the appearance of your vehicle and gives it a unique and sporty look. The OEM number for this rim is 99736216206041, which confirms its authenticity as an original Porsche part. This guarantees a perfect fit and the highest quality. The wheel is used but in very good condition and undamaged. Technical details of the wheel include a width of 11J and an offset (ET) of 51. These dimensions are ideally matched to the vehicle dynamics and requirements of the Porsche 911 model 997, guaranteeing optimum driving performance and stability.