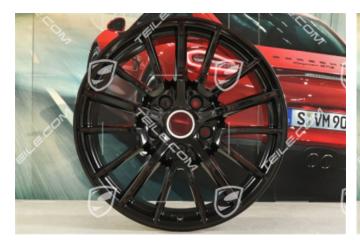

## 19-inch "Sport Design" wheel, 11J x 19 ET51, black high gloss

**☐ TEILE.☐○M** > Porsche 911 > 997 > Wheel, brakes > 601-00 Rims

## **Product description**

This high-quality rim from Porsche is specially designed for the 911 model in the 997 series. It is a 19inch "Sport Design" rim with dimensions of 11J x 19 ET51. The rim stands out thanks to its elegant high-gloss black finish, which enhances the appearance of your vehicle and gives it a unique and sporty look. The OEM number for this rim is 99736216206041, which confirms its authenticity as an original Porsche part. This guarantees a perfect fit and the highest quality. The wheel is used but in very good condition and undamaged. Technical details of the wheel include a width of 11J and an offset (ET) of 51. These dimensions are ideally matched to the vehicle dynamics and requirements of the Porsche 911 model 997, guaranteeing optimum driving performance and stability.