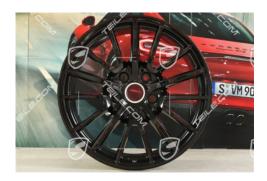

## 19-inch "Sport Design" wheel, 11J x 19 ET51, black high gloss

**☐ TEILE.☐○M** > Porsche 911 > 997 > Wheel, brakes > 601-00 Rims

## **Product description**

This high-quality rim from Porsche is specially designed for the 911 model in the 997 series. It is a 19inch "Sport Design" rim with dimensions of 11J x 19 ET51. The rim stands out thanks to its elegant high-gloss black finish, which enhances the appearance of your vehicle and gives it a unique and sporty look. The OEM number for this rim is 99736216206041, which confirms its authenticity as an original Porsche part. This guarantees a perfect fit and the highest quality. The wheel is used but in very good condition and undamaged. Technical details of the wheel include a width of 11J and an offset (ET) of 51. These dimensions are ideally matched to the vehicle dynamics and requirements of the Porsche 911 model 997, guaranteeing optimum driving performance and stability.