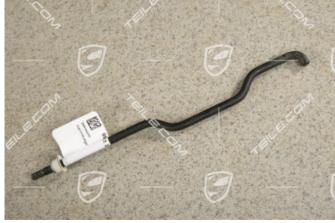

## **Product description**

Porsche Boxster 986/911 996 Headlight Clamping pin / bow, Lock / Pin / Retaining, L=R.